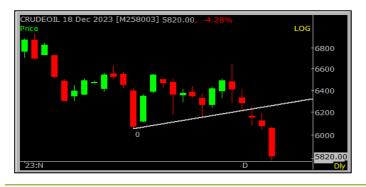

#### **CHART OF THE DAY**

#### MCX-CRUDE OIL (DAILY CHART)

#### Strategy: Intraday

- CRUDE OIL prices traded with negative bias during the last trading session; and prices are trading below upward trend line.
- For Intraday session immediate support is at 5760 5700 level and resistance at 5900 5960. Any pullback towards resistance level should be taken as selling opportunity targeting immediate support of 5760 5700 levels on lower side.