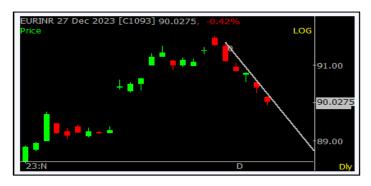

#### **CHART OF THE DAY**

#### **EURINR (DAILY CHART)**

#### Strategy: Intraday

- EURINR pair traded with negative bias in the last trading session; and prices are trading below downward trend line.
- The pair is likely to trade with negative bias and any pullback near immediate resistance of 90.20 level should be taken as selling opportunity targeting 89.80 – 89.70 levels on lower side
- For Intraday session, it has support at 89.80 89.70 levels whereas resistance is placed at 90.20 90.30 levels